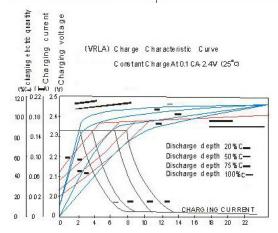

| Nominal Capacity                 | 150Ah              |
|----------------------------------|--------------------|
| Max Continuous Discharge Current | 450A               |
| Voltage Range                    | 13.6v~13.8v        |
| Max Charging Current             | 30A                |
| Voltage Range                    | 14 .4 v ~ 1 4 .7 v |
| Max Charging Current             | 37.5A              |
| 2 5 🖛                            | 3~5 year           |
| 100% Discharge Depth             | 3 0 0 times        |
| 50% Discharge Depth              | 6 D D times        |
| 30% Discharge Depth              | ι 5 D Otimes       |
| One manth                        | 4 %                |
| Two months                       | 7 %                |
| Three months                     | 1 0 %              |