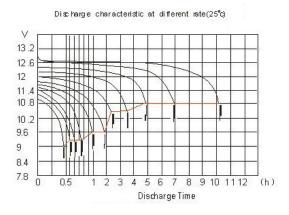

| Nominal Capacity                 | 150Ah              |
|----------------------------------|--------------------|
| Max Continuous Discharge Current | 450A               |
| Voltage Range                    | 13.6v~13.8v        |
| Max Charging Current             | 30A                |
| Voltage Range                    | 14 .4 v ~ 1 4 .7 v |
| Max Charging Current             | 37.5A              |
| 2 5 🖛                            | 3~5 year           |
| 100% Discharge Depth             | 3 0 0 times        |
| 50% Discharge Depth              | 6 D D times        |
| 30% Discharge Depth              | ι 5 D Otimes       |
| One manth                        | 4 %                |
| Two months                       | 7 %                |
| Three months                     | 1 0 %              |